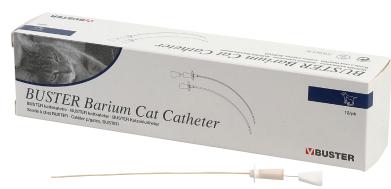

## **BUSTER Barium Cat Catheter**

The soft polyurethane catheter softens at body temperature and is less reactive compared to urine catheters made of other materials.

- Made of soft polyurethane and hence ideal for hospitalized patients
- Suitable for long term use (up to 3 days)
- Suture holes in the baseplate allows suturing to the prepuce
- Female luer lock fitting: easy connection to syringe or urine collection bag
- X-Ray detectable which makes the catheter ideal for locating obstructions
- Side holes and stylet
- 12/pk

| Cat. No | Size, Metric | Size, Imperial |
|---------|--------------|----------------|
| 273467  | 1.0 x 130 mm | 3 Fr x 5.2 in  |
| 273468  | 1.3 x 130 mm | 4 Fr x 5.2 in  |